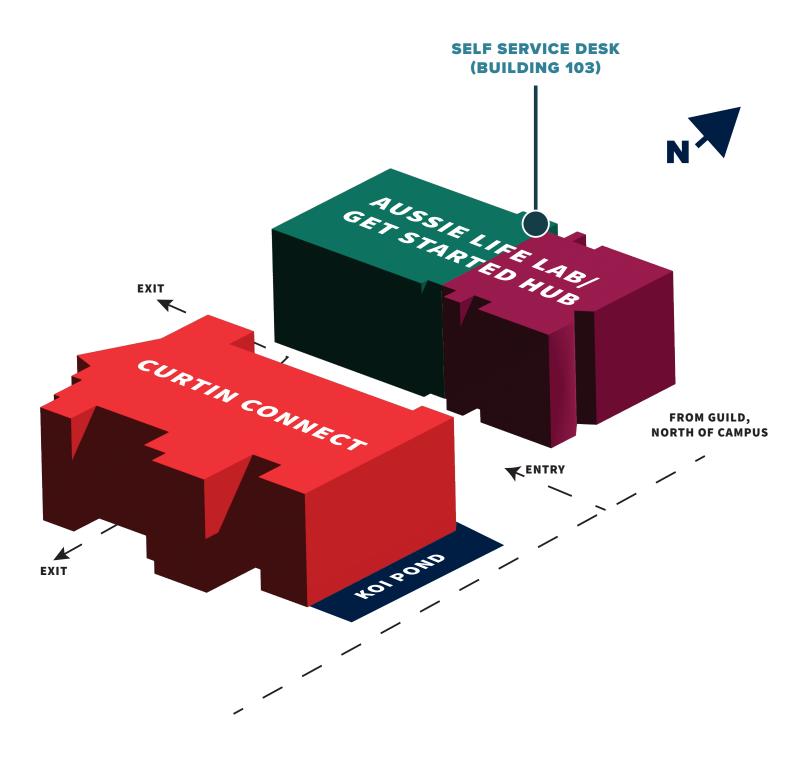

# **Curtin Connect Precinct**

# **GET STARTED HUB**

Visit the Get Started Hub to get your Curtin journey underway. Our Curtin Connect team will be on hand to assist with all the basics like activating OASIS, completing an eCAF, submitting your USI, enrolling in units, registration for classes, and more. You can BYO your own device to access our network or you can use one of the many workstations we'll have available to you in our labs.

## **CURTIN CONNECT**

Got an enquiry and need support? Our specialist Advisors are ready to help you resolve enquiries relating to your enrolment, course progression, fees, accommodation, international student requirements and more.

# **AUSSIE LIFE LAB**

Connect with experienced international students who will be sharing the array of life skills they have developed during their time at Curtin. From learning how to navigate Perth's public transport to finding out where the best places to eat are, they're ready to guide you.

### **SELF SERVICE DESK**

Pick up your pre-ordered ID, register your SmartRider and grab your 2024 sticker. We'll also be stashing any lost property here so come see us if you've misplaced something (or if you've found something!)

# **Curtin Connect Precinct Map**