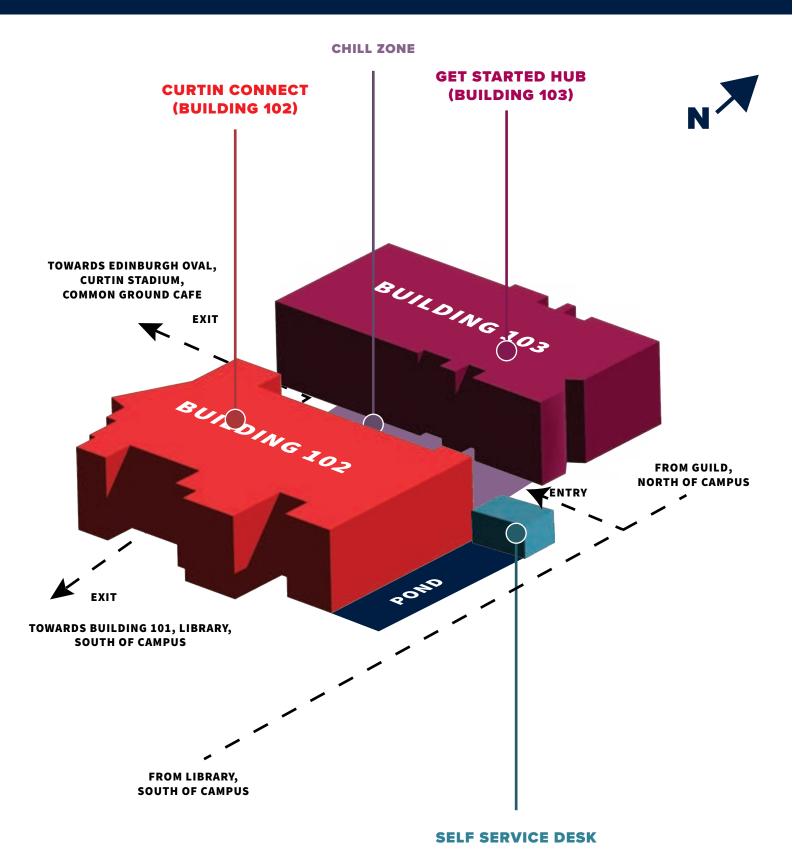

## **Curtin Connect Precinct**

### **GET STARTED HUB**

Visit the Get Started Hub to get your Curtin journey underway. Our Curtin Connect team will be on hand to assist with all the basics like activating OASIS, completing an eCAF, submitting your USI, enrolling in units, registration for classes, and more. You can BYO your own device to access our network or you can use one of the many workstations we'll have available to you in our labs.

## **CURTIN CONNECT**

Got an enquiry and need support? Our specialist Advisors are ready to help you resolve enquiries relating to your enrolment, course progression, fees, accommodation, international student requirements and more.

### **SELF SERVICE DESK**

Pick up your pre-ordered ID, register your SmartRider and grab your 2025 sticker. We'll also be stashing any lost property here so come see us if you've misplaced something (or if you've found something!)

### CHILL ZONE

Register for assistance with one of our friendly concierges, then rest and relax in our Chill Zone while you wait to be served. You're also free to explore the campus once you're in the queue, we'll send you an SMS when your appointment is ready!

# **Curtin Connect Precinct Map**